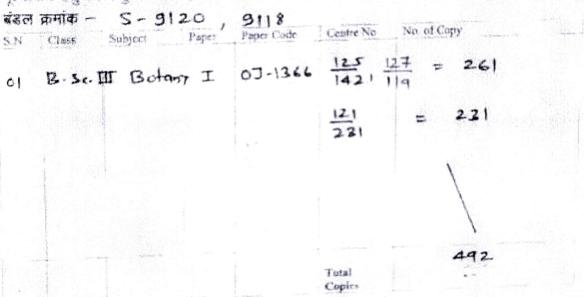

# क्राह्मदीम महाविधालप, आयुज्यायपूर

विकार - वार्षक वर्षका मार्च-अप्रेस 2024 सह 2023-24 के वलागुनिकारों का मुस्तका कर्

ारतका विकास राजित वर्षका संबंधा मार्च- असेन १०१४ तथ १८८५ .४ व व्यवस्था प्रदेश र । क न्यायन होता विकासम्बद्धार प्रवाह / विकासमा विकास की विकास की है --

|   |     | Acres 1 | Tage of the second | Translate.                                   |                     |      |   |     |
|---|-----|---------|--------------------|----------------------------------------------|---------------------|------|---|-----|
| İ | BLI | Rotan   | 1                  | SFSICES                                      | 141<br>223          | 123. | * | 345 |
|   |     |         |                    |                                              | 143.<br>230.        | 1.3  | 2 | 332 |
|   |     |         |                    |                                              |                     |      |   |     |
|   |     |         |                    | ± pro se | Security of 2 times |      |   |     |